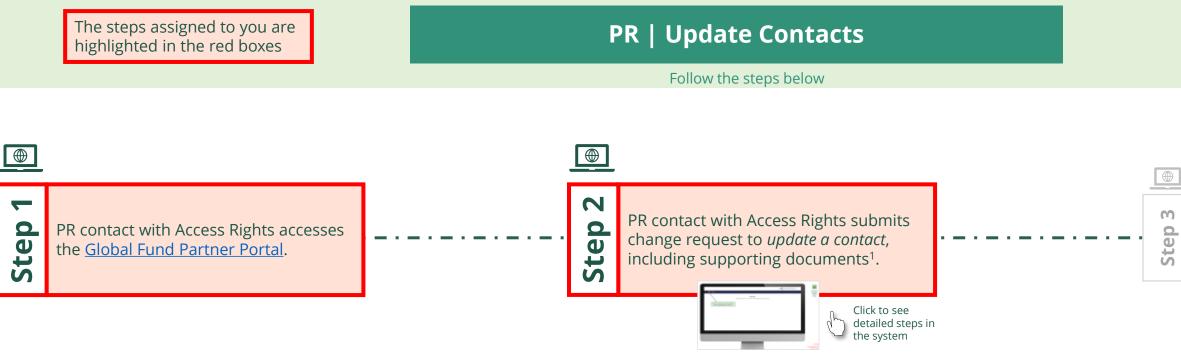

### Who am I?

Select from the below

1

Principal Recipient (PR)

Principal Recipient (PR) **Create New Organization** 

Via e-mail  $\oplus$ In the system

#### Principal Recipient (PR) Update Organization Information

Select Another PR Change Request