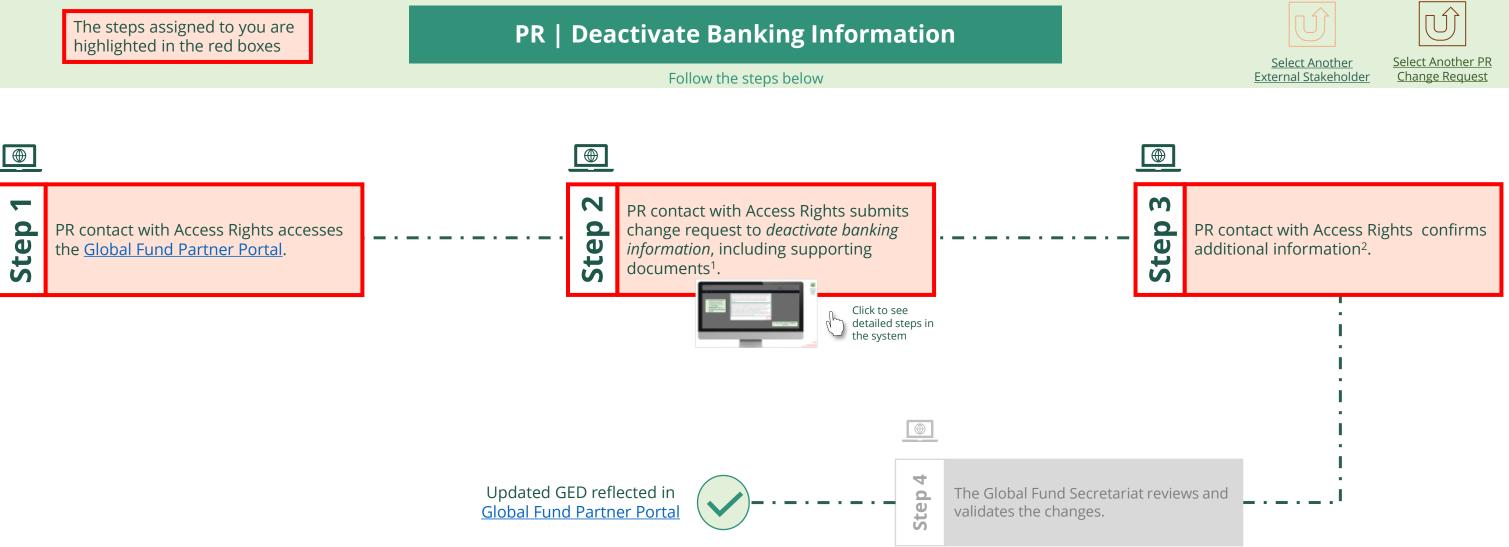

### Who am I?

Select from the below

1

Principal Recipient (PR)

Principal Recipient (PR) **Create New Organization** 

Via e-mail  $\oplus$ In the system

#### Principal Recipient (PR) Update Organization Information

Select Another PR Change Request