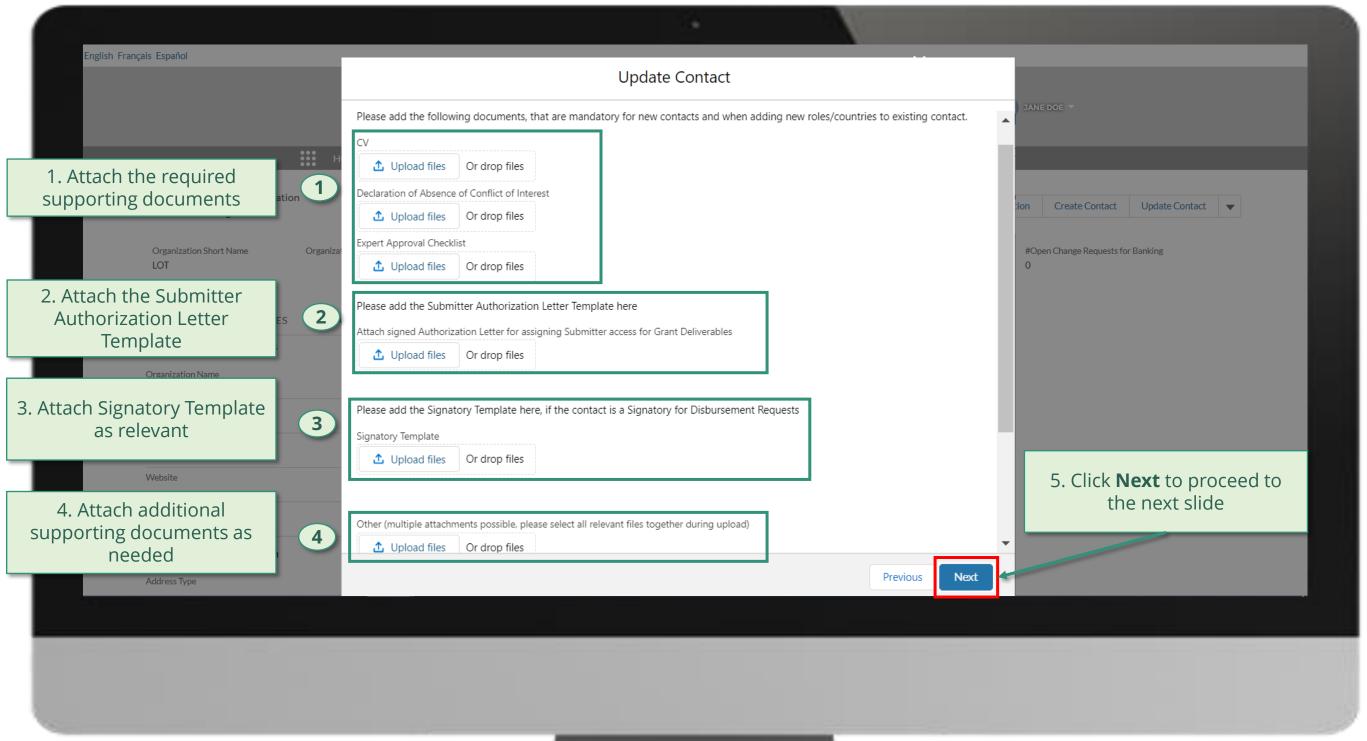

#### Step 2h

| English Fran�ais Espanol                      |                                  |              |                                  |                                              |                             |                |                               |                     |                 |               |
|-----------------------------------------------|----------------------------------|--------------|----------------------------------|----------------------------------------------|-----------------------------|----------------|-------------------------------|---------------------|-----------------|---------------|
|                                               |                                  |              |                                  |                                              |                             |                |                               |                     |                 |               |
|                                               |                                  | Search       |                                  |                                              |                             |                | SEARCH                        | <b>.</b>            | IARIE JO 🔻      |               |
|                                               |                                  |              |                                  |                                              |                             |                |                               |                     |                 |               |
| • •<br>• •                                    | HOME ORGA                        | NIZATION INF | FORMATION                        |                                              |                             |                |                               |                     |                 |               |
|                                               |                                  |              |                                  |                                              |                             |                | >                             | <                   |                 |               |
| Organization Informatio<br>National Malaria I | Program                          |              |                                  |                                              |                             |                |                               | Update Organization | Create Contact  | Update        |
| Organization Short Name<br>NMPN               | Organization Grant At<br>NGA - M | obreviation  |                                  | Create B                                     | anking Details              |                |                               | ests for Contacts   | #Open Change Re | equests for E |
| DETAILS ACCOUNT ROLES                         | CONTACTS B/                      | ANKING DE    | Please attach Bank Lett          | er using TGF Template (stan<br>Or drop files | nped and signed)            |                |                               |                     |                 |               |
| ✓ Organization Details                        |                                  |              | The attached support submission. | ing documents will be visi                   | ble in the Files tab of the | change request | upon                          | (PR Only)           |                 |               |
| Organization Name<br>National Malaria Program |                                  |              |                                  |                                              |                             | Previous       |                               | -                   |                 |               |
| Organization Short Name<br>NMPN               |                                  |              |                                  |                                              |                             | Gove           |                               | on                  |                 |               |
| Parent Account                                |                                  |              |                                  | Attach the s                                 | upporting                   |                | ition Sub-Type<br>/ of Health |                     |                 |               |
| Website                                       |                                  |              |                                  |                                              | and click <b>Ne</b>         | ĸt             | ation Grant Abbre             | viation             |                 |               |
| Communication Language                        |                                  |              |                                  |                                              |                             |                |                               |                     |                 |               |
| English                                       |                                  |              |                                  |                                              |                             |                |                               |                     |                 |               |
| <ul> <li>Address Information</li> </ul>       |                                  |              |                                  |                                              |                             |                |                               |                     |                 |               |