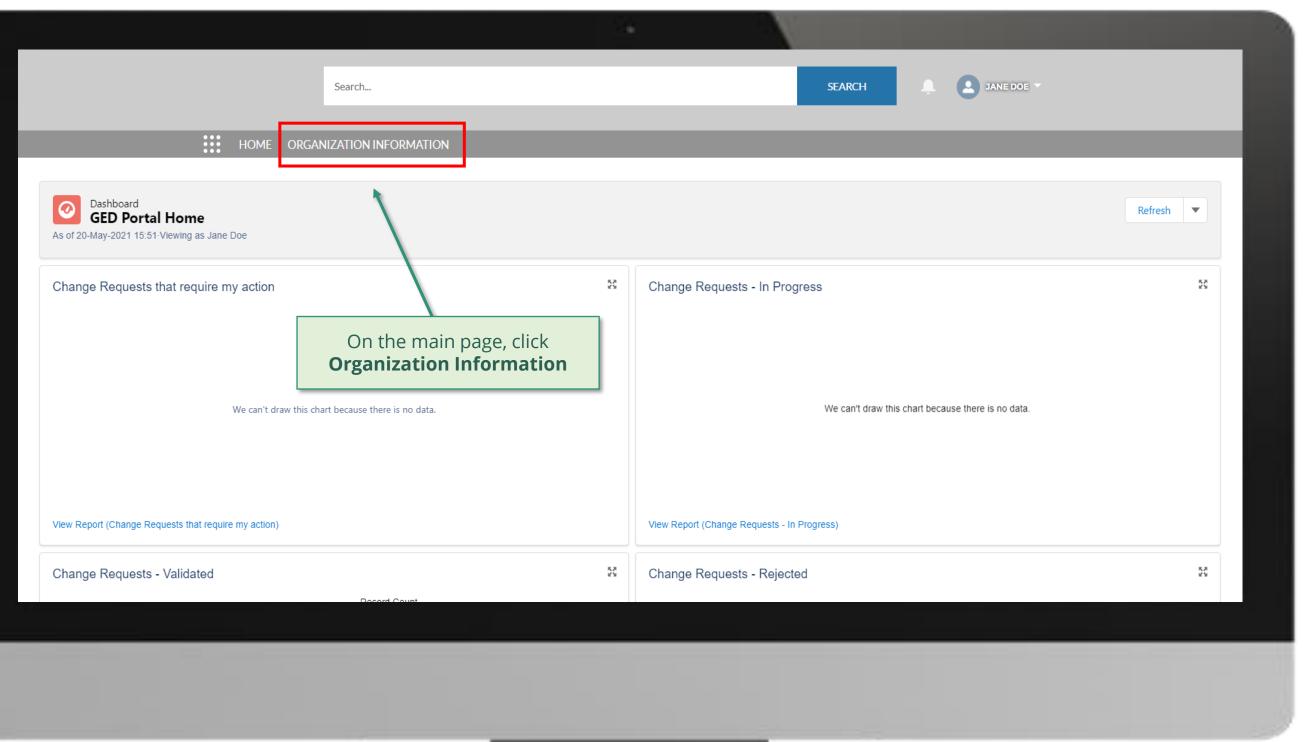

### Who am I?

Select from the below

1

Principal Recipient (PR)

Principal Recipient (PR) **Create New Organization** 

Via e-mail  $\oplus$ In the system

#### Principal Recipient (PR) Update Organization Information

Select Another PR Change Request