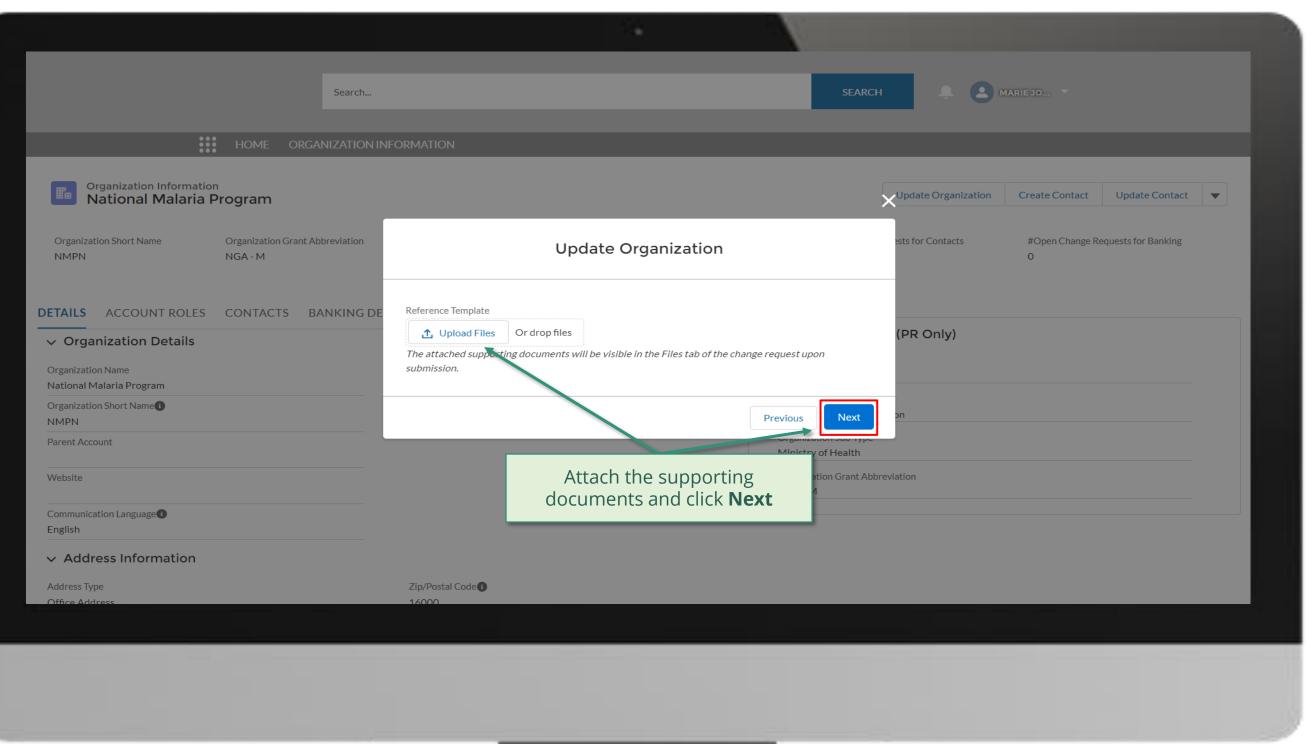

#### Step 2h

| English Fran�ais Espanol                      |                                  |              |                                  |                                              |                             |                |                               |                     |                 |               |
|-----------------------------------------------|----------------------------------|--------------|----------------------------------|----------------------------------------------|-----------------------------|----------------|-------------------------------|---------------------|-----------------|---------------|
|                                               |                                  |              |                                  |                                              |                             |                |                               |                     |                 |               |
|                                               |                                  | Search       |                                  |                                              |                             |                | SEARCH                        | <b>.</b>            | IARIE JO 🔻      |               |
|                                               |                                  |              |                                  |                                              |                             |                |                               |                     |                 |               |
| • •<br>• •                                    | HOME ORGA                        | NIZATION INF | FORMATION                        |                                              |                             |                |                               |                     |                 |               |
|                                               |                                  |              |                                  |                                              |                             |                | >                             | <                   |                 |               |
| Organization Informatio<br>National Malaria I | Program                          |              |                                  |                                              |                             |                |                               | Update Organization | Create Contact  | Update        |
| Organization Short Name<br>NMPN               | Organization Grant At<br>NGA - M | obreviation  |                                  | Create B                                     | anking Details              |                |                               | ests for Contacts   | #Open Change Re | equests for E |
| DETAILS ACCOUNT ROLES                         | CONTACTS B/                      | ANKING DE    | Please attach Bank Lett          | er using TGF Template (stan<br>Or drop files | nped and signed)            |                |                               |                     |                 |               |
| ✓ Organization Details                        |                                  |              | The attached support submission. | ing documents will be visi                   | ble in the Files tab of the | change request | upon                          | (PR Only)           |                 |               |
| Organization Name<br>National Malaria Program |                                  |              |                                  |                                              |                             | Previous       |                               | -                   |                 |               |
| Organization Short Name<br>NMPN               |                                  |              |                                  |                                              |                             | Gove           |                               | on                  |                 |               |
| Parent Account                                |                                  |              |                                  | Attach the s                                 | upporting                   |                | ition Sub-Type<br>/ of Health |                     |                 |               |
| Website                                       |                                  |              |                                  |                                              | and click <b>Ne</b>         | ĸt             | ation Grant Abbre             | viation             |                 |               |
| Communication Language                        |                                  |              |                                  |                                              |                             |                |                               |                     |                 |               |
| English                                       |                                  |              |                                  |                                              |                             |                |                               |                     |                 |               |
| <ul> <li>Address Information</li> </ul>       |                                  |              |                                  |                                              |                             |                |                               |                     |                 |               |