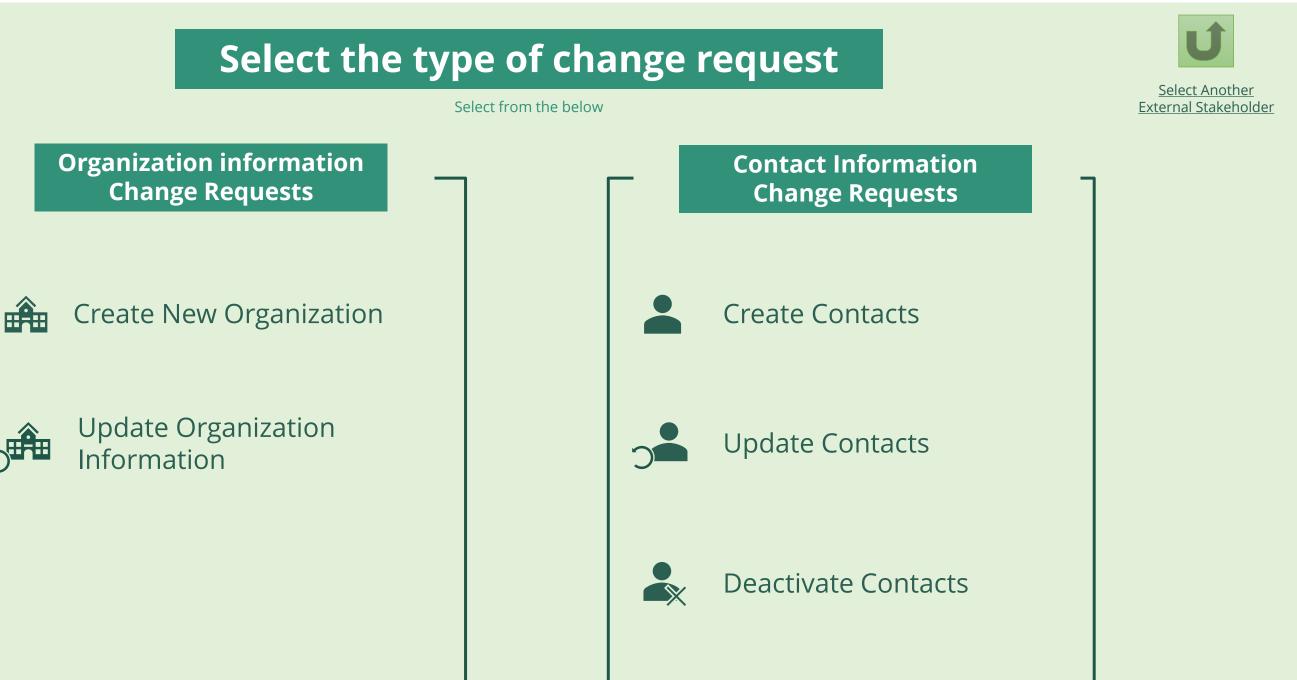

### Who am I?

Select from the below

1

Principal Recipient (PR)

Principal Recipient (PR) **Create New Organization** 

Via e-mail  $\oplus$ In the system