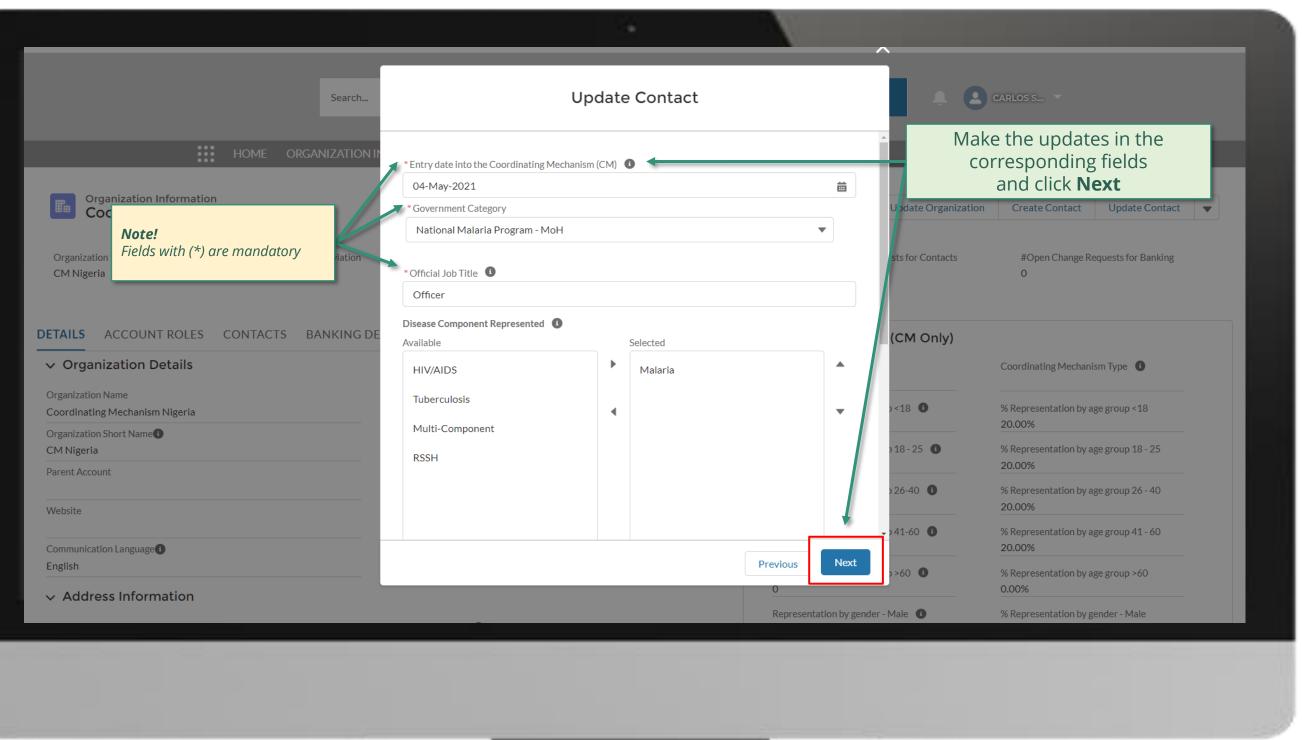

#### Principal Recipient (PR) Update Organization Information

Select Another PR Change Request