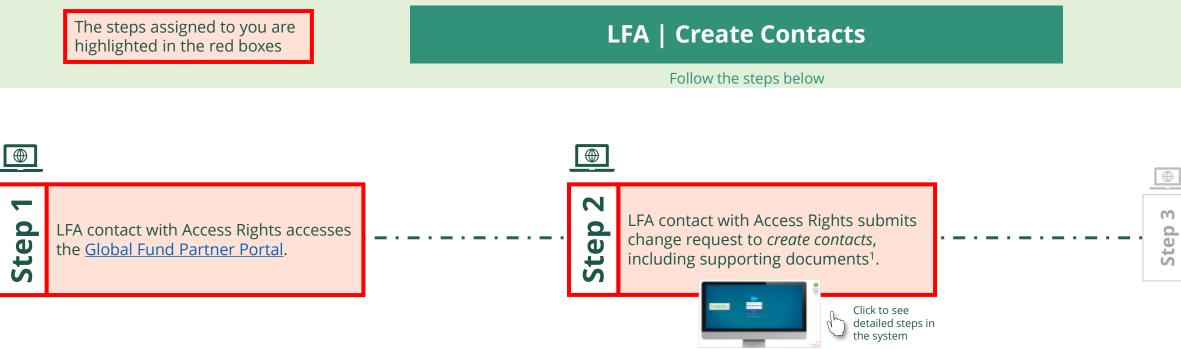

### Who am I?

Select from the below

1

Principal Recipient (PR)

Principal Recipient (PR) **Create New Organization** 

Via e-mail  $\oplus$ In the system