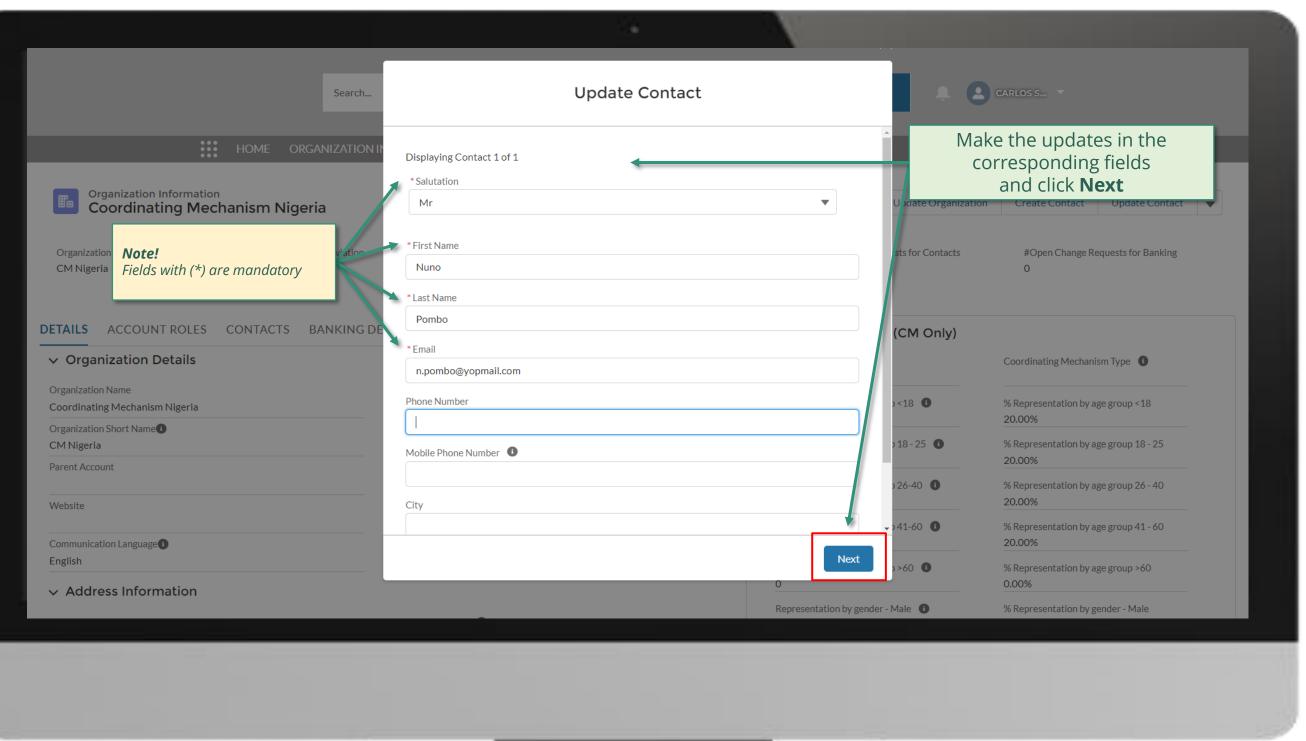

#### Principal Recipient (PR) Update Organization Information

Select Another PR Change Request