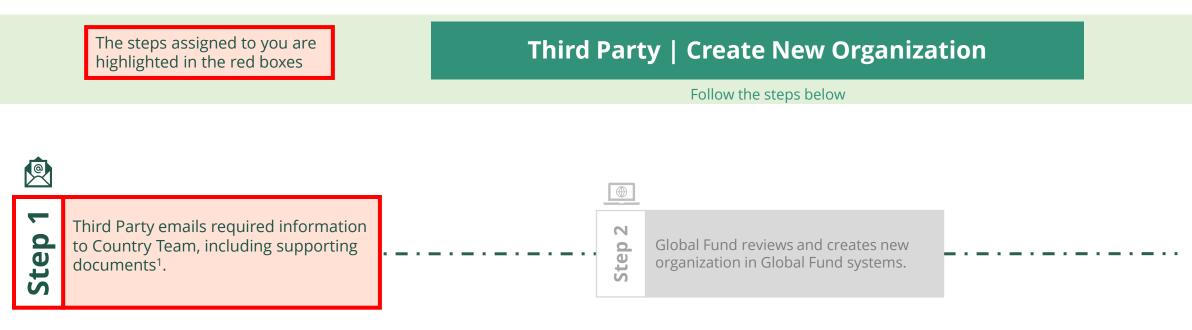

| Comments                             |                 |                     |                                                              |
| LFA Org Test               |                 | requesting deactivation of           | f one portfolio |                     |                                                              |

#### > System Information (Technical Details)





Back to the overview of the steps for this request

Click here to go back to the overview page







### Select the type of change request

Select from the below

### Organization information Change Requests



Create New Organization



Update Organization Information



Link Existing Third Party with PR Banking Information Change Requests



Create/Update Banking Information Third Party









#### Third Party **Create New Organization**





### Updated GED reflected in **Global Fund Partner Portal**









### Third Party Update Organization Information





### Updated GED reflected in **Global Fund Partner Portal**









### Third Party Link Existing Third Party with PR





### Updated GED reflected in **Global Fund Partner Portal**



<sup>1</sup> 1 See Operational Policy Manual (OPM) Annex 3 on required supporting documents







### Third Party Create/Update Banking Information