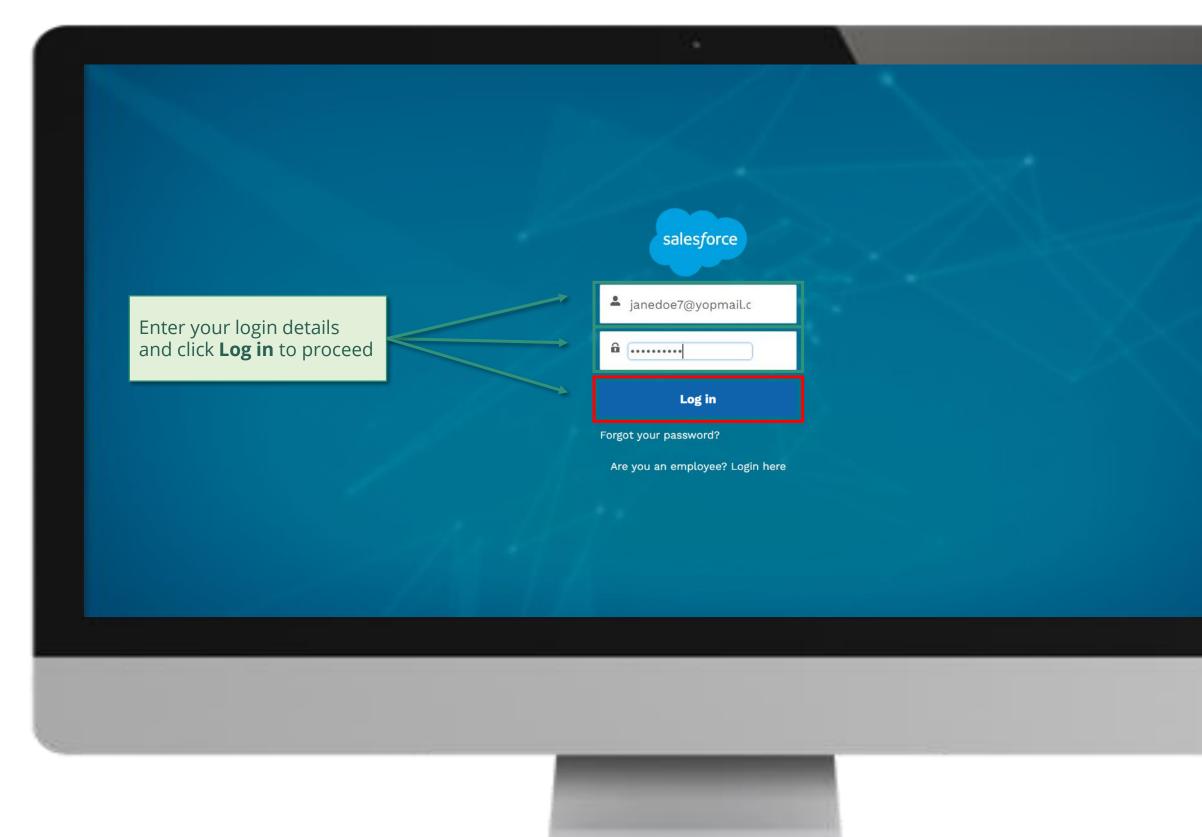

### Who am I?

Select from the below

1

Principal Recipient (PR)

Principal Recipient (PR) **Create New Organization** 

Via e-mail  $\oplus$ In the system