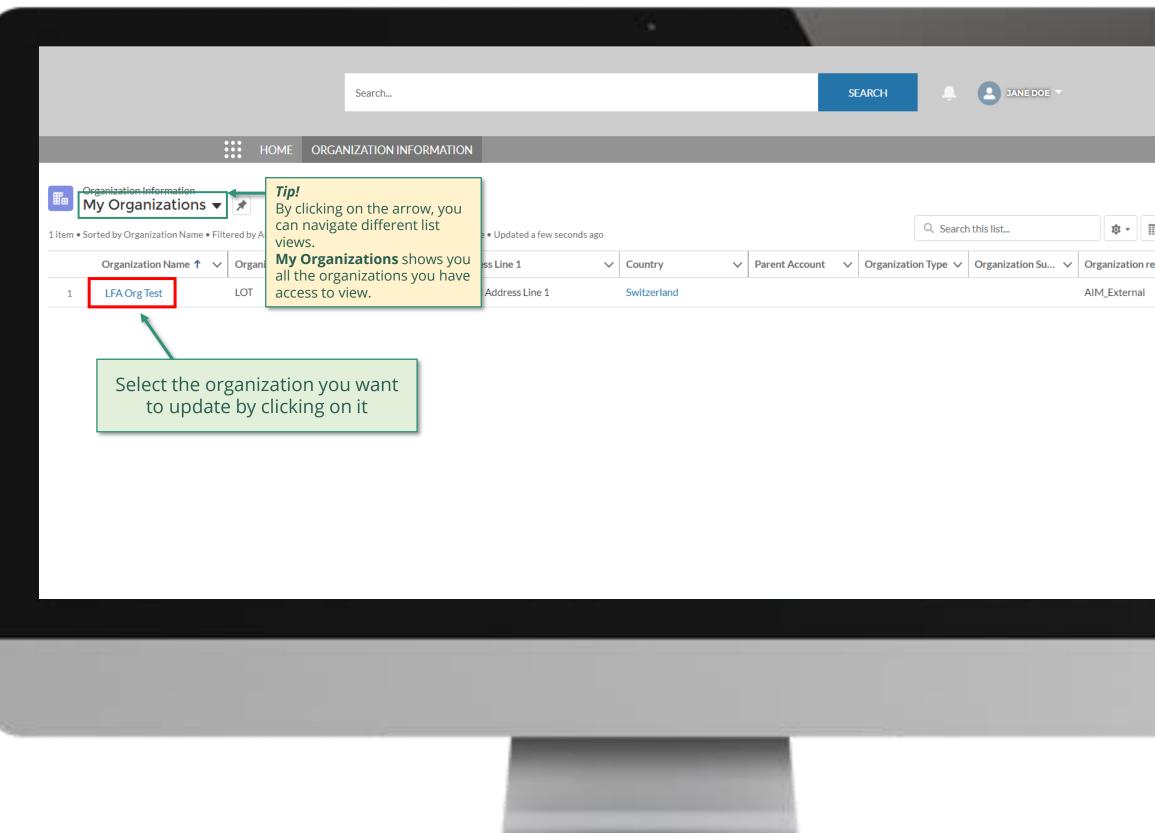

#### Step 2d

| Organization Information<br>My Organizations V | Search<br>ORGANIZATION INFORMATION                                         | _                                           | SEARCH                                      | _  |
|------------------------------------------------|----------------------------------------------------------------------------|---------------------------------------------|---------------------------------------------|----|
|                                                | ization information - Organization Record Type • Updated a few seconds ago | <ul><li>✓ Country</li><li>Nigeria</li></ul> | Q   Search this list     V   Parent Account | \$ |
| Select the organizatio<br>to update by clicki  | n you want<br>ng on it                                                     |                                             |                                             |    |
|                                                |                                                                            |                                             |                                             |    |