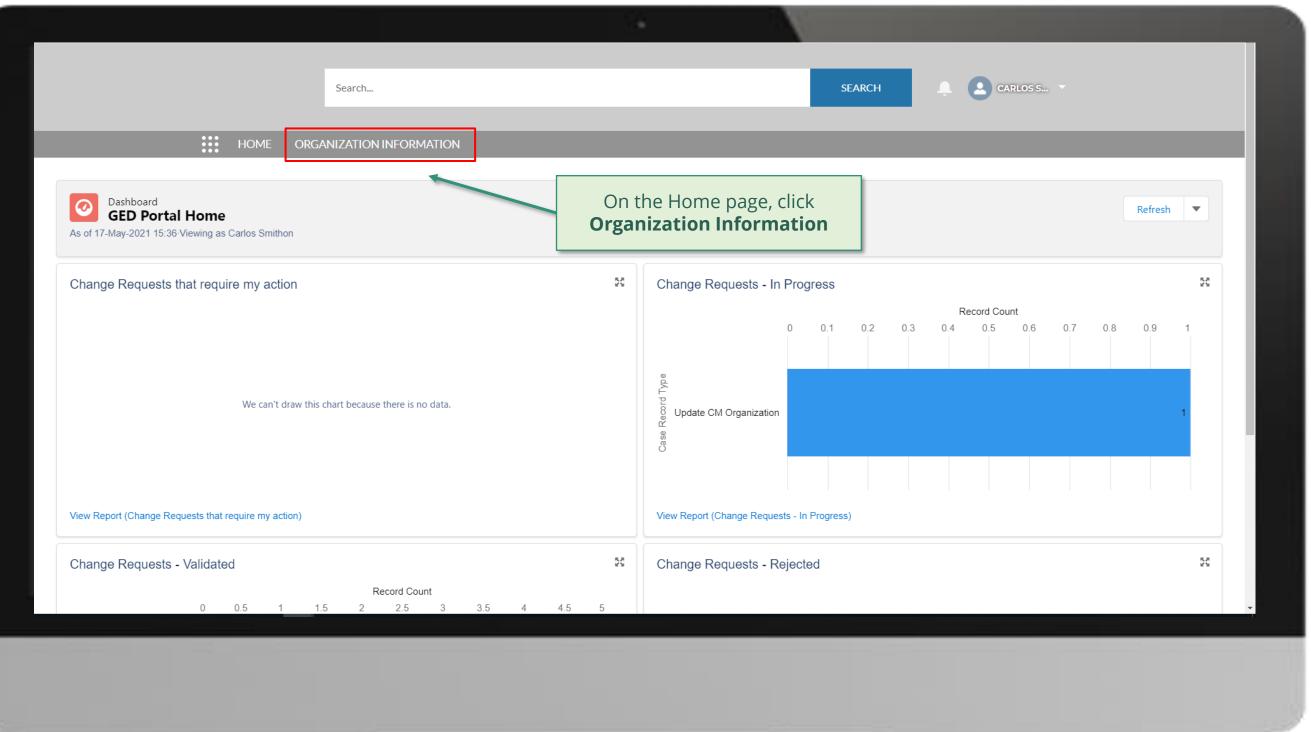

### Who am I?

Select from the below

1

Principal Recipient (PR)

Principal Recipient (PR) **Create New Organization** 

Via e-mail  $\oplus$ In the system