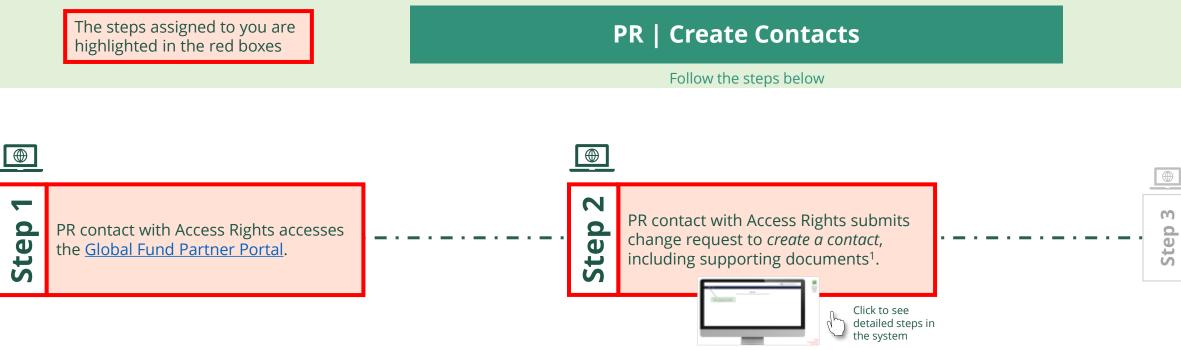

### Who am I?

Select from the below

1

Principal Recipient (PR)

Principal Recipient (PR) **Create New Organization** 

Via e-mail  $\oplus$ In the system

#### Principal Recipient (PR) Update Organization Information

Select Another PR Change Request