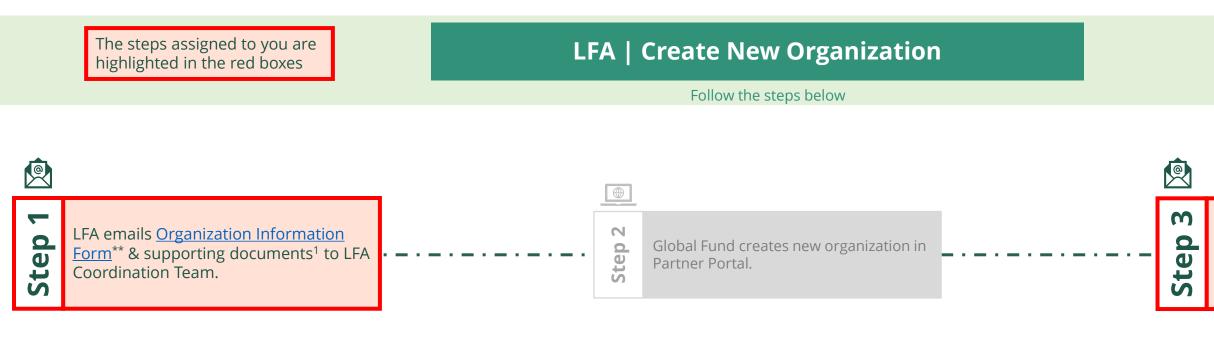

### Who am I?

Select from the below

1

Principal Recipient (PR)

Principal Recipient (PR) **Create New Organization** 

Via e-mail  $\oplus$ In the system