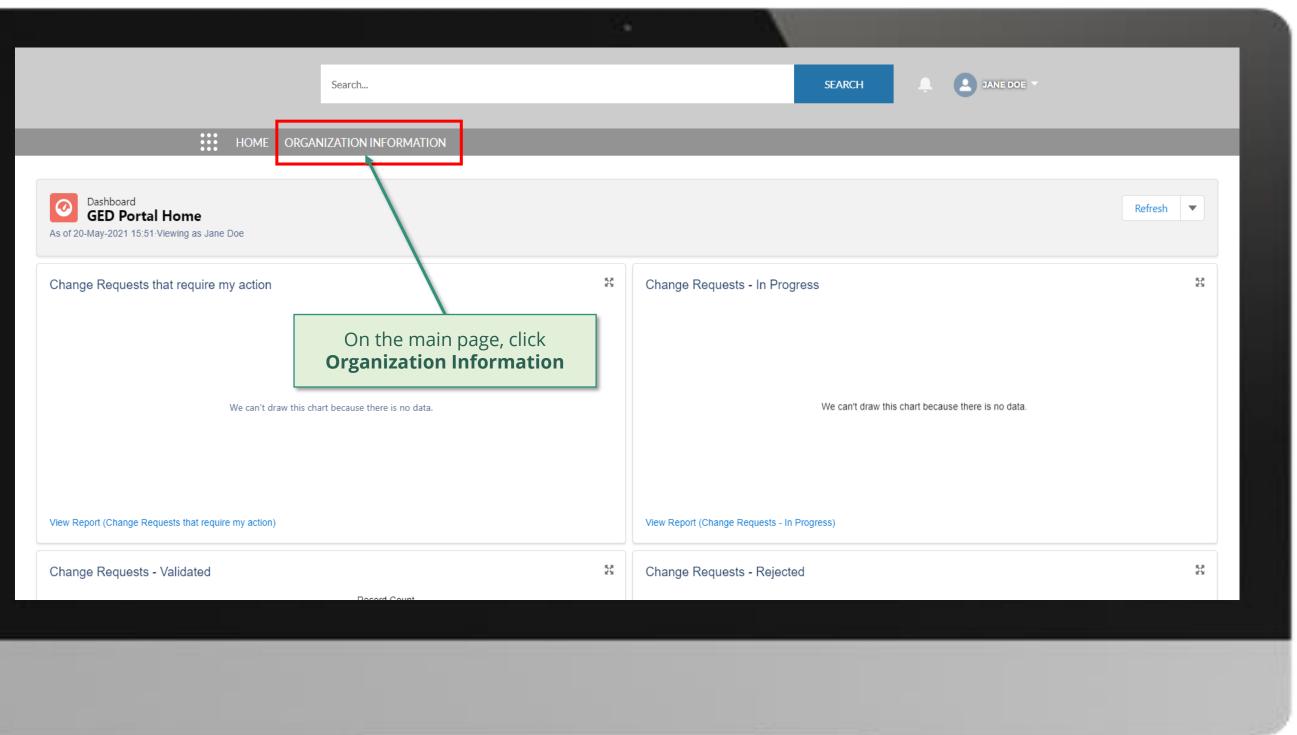

#### Step 2d

| Organization formation   1 them • Sorted by Organization Name • Fittered by Alf organization information - Organization Record Type + Updated a few seconds ago     Organization Name •        Organization Short Name        Organization Short Name        Organization Short Name        Organization Short Name              Automation Linguistic Short Name           Organization Short Name <b>Organization Nume + Country Parent Account + Numerical Country Organization Country Parent Account + Numerical Country    <b>Parent Accou</b></b> |                            | Search RGANIZATION INFORMATION                                           |                             | SEARCH             | •       |
|--------------------------------------------------------------------------------------------------------------------------------------------------------------------------------------------------------------------------------------------------------------------------------------------------------------------------------------------------------------------------------------------------------------------------------------------------------------------------------------------------------------------------------------------------------------------------------------------------------------------------------------------------------------------------------------------------------------------------------------------------------------------------------------------------------------------------------------------------|----------------------------|--------------------------------------------------------------------------|-----------------------------|--------------------|---------|
| 1       National Malaria Program       NMPN       Nigeria         Select the organization that you       NMPN       Nigeria                                                                                                                                                                                                                                                                                                                                                                                                                                                                                                                                                                                                                                                                                                                      |                            | ation information - Organization Record Type • Updated a few seconds ago |                             | Q Search this list | - tột - |
| Select the organization that you                                                                                                                                                                                                                                                                                                                                                                                                                                                                                                                                                                                                                                                                                                                                                                                                                 | Organization Name <b>↑</b> | ✓ Organization Short Name                                                | <ul><li>✓ Country</li></ul> | ✓ Parent Account   |         |
|                                                                                                                                                                                                                                                                                                                                                                                                                                                                                                                                                                                                                                                                                                                                                                                                                                                  | want to update by cli      |                                                                          |                             |                    |         |