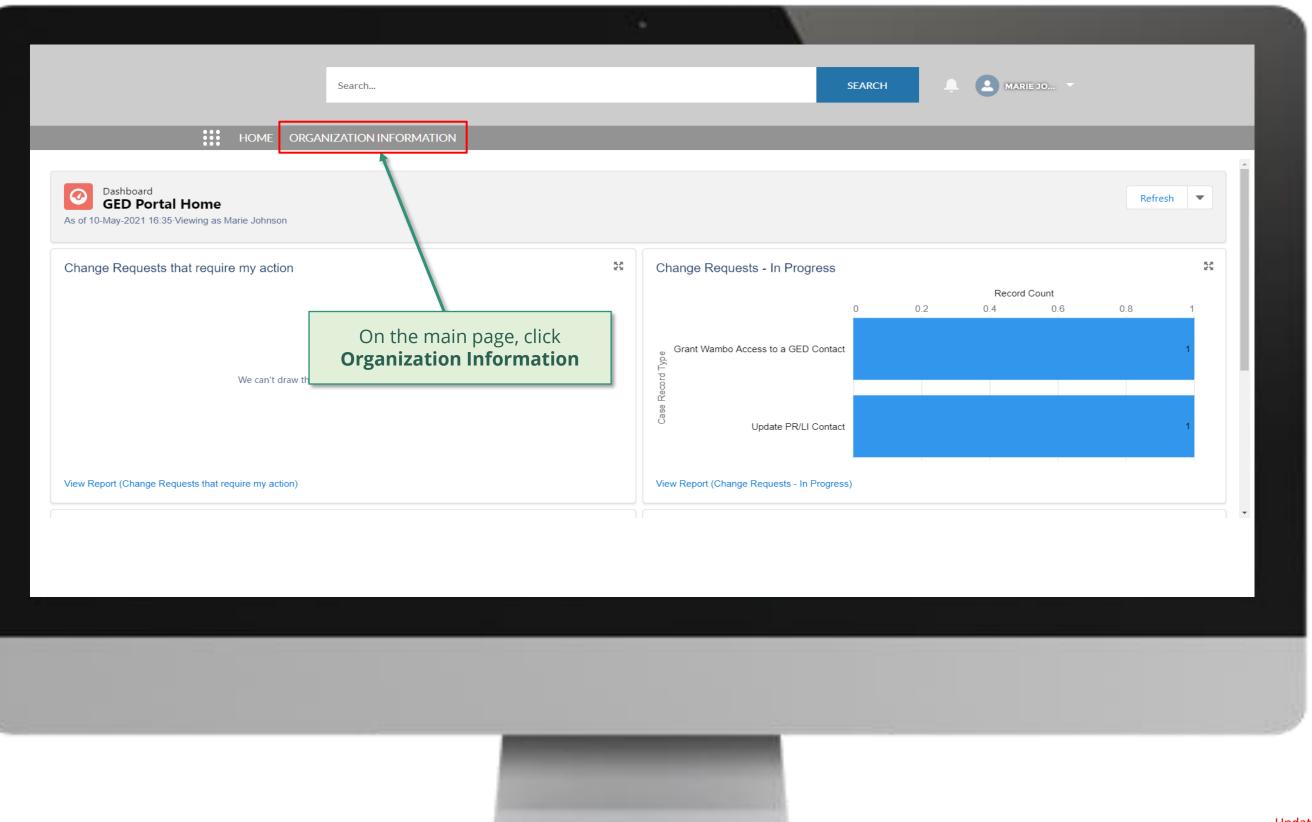

#### Principal Recipient (PR) Update Organization Information

Select Another PR Change Request