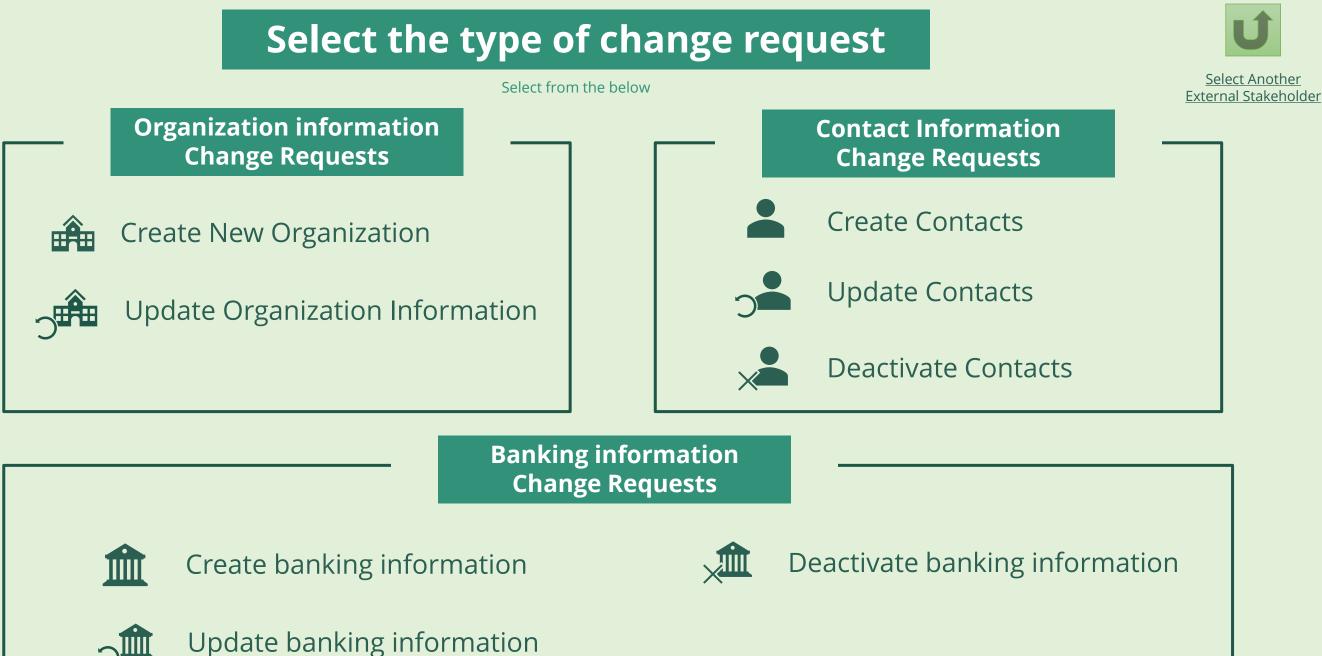

### Who am I?

Select from the below

1

Principal Recipient (PR)

Principal Recipient (PR) **Create New Organization** 

Via e-mail  $\oplus$ In the system

#### Principal Recipient (PR) Update Organization Information

Select Another PR Change Request