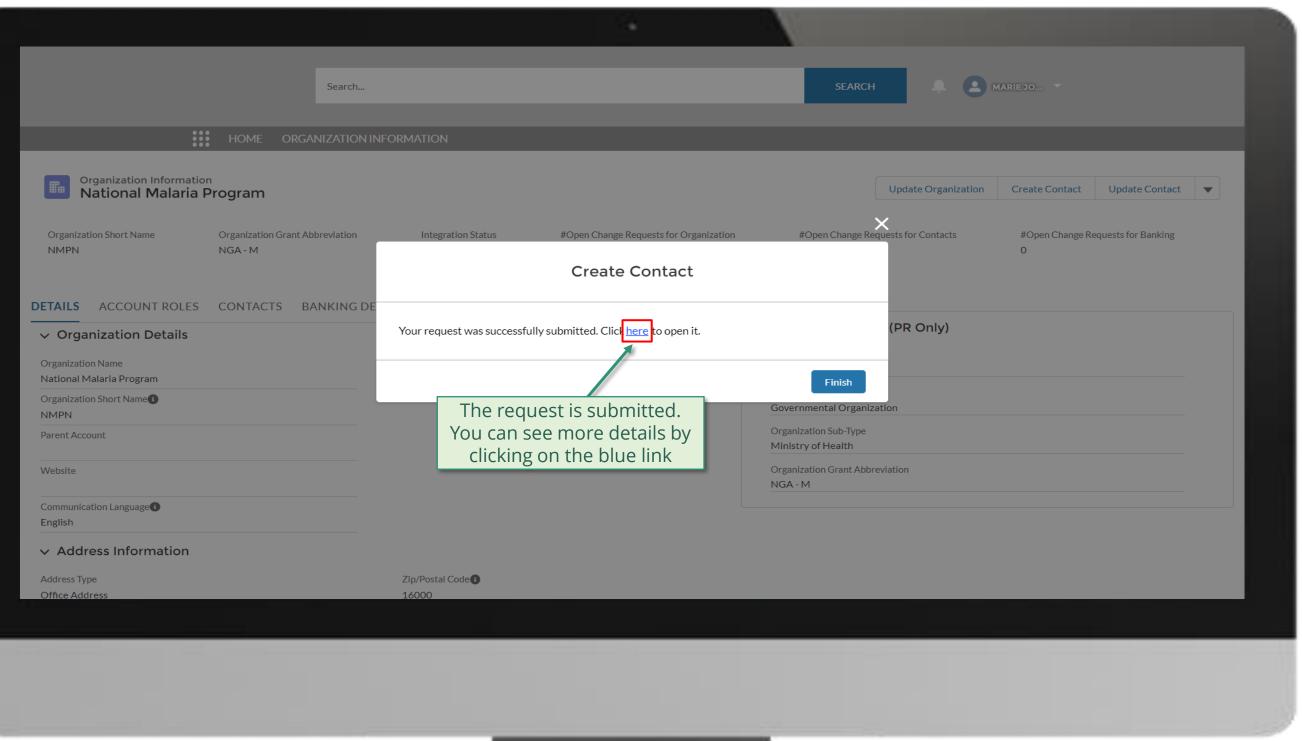

### Step 2k

| English Fran�ais Espanol                      |                                            |                                                                |                                                    |
|-----------------------------------------------|--------------------------------------------|----------------------------------------------------------------|----------------------------------------------------|
|                                               |                                            |                                                                |                                                    |
|                                               | Search.                                    | -                                                              | SEARCH A MARIE JO *                                |
|                                               |                                            |                                                                |                                                    |
| :                                             | HOME ORGANIZATIO                           | NINFORMATION                                                   |                                                    |
| Organization Informat<br>National Malaria     |                                            |                                                                | XUpdate Organization Create Contact Update         |
| Organization Short Name<br>NMPN               | Organization Grant Abbreviation<br>NGA - M | Create Banking Details                                         | ests for Contacts #Open Change Requests for I<br>O |
| DETAILS ACCOUNT ROLES                         | 5 CONTACTS BANKING                         | Your request was successfully submitted. Clic here to open it. |                                                    |
| ✓ Organization Details                        |                                            |                                                                | (PR Only)                                          |
| Organization Name<br>National Malaria Program |                                            | The request is submitted.                                      | Finish                                             |
| Organization Short Name<br>NMPN               |                                            | You can see more details by clicking on the blue link.         | Governmental Organization                          |
| Parent Account                                |                                            |                                                                | Organization Sub-Type<br>Ministry of Health        |
| Website                                       |                                            |                                                                | Organization Grant Abbreviation<br>NGA - M         |
| Communication Language ()                     |                                            |                                                                |                                                    |
| English                                       |                                            |                                                                |                                                    |
| ✓ Address Information                         |                                            |                                                                |                                                    |