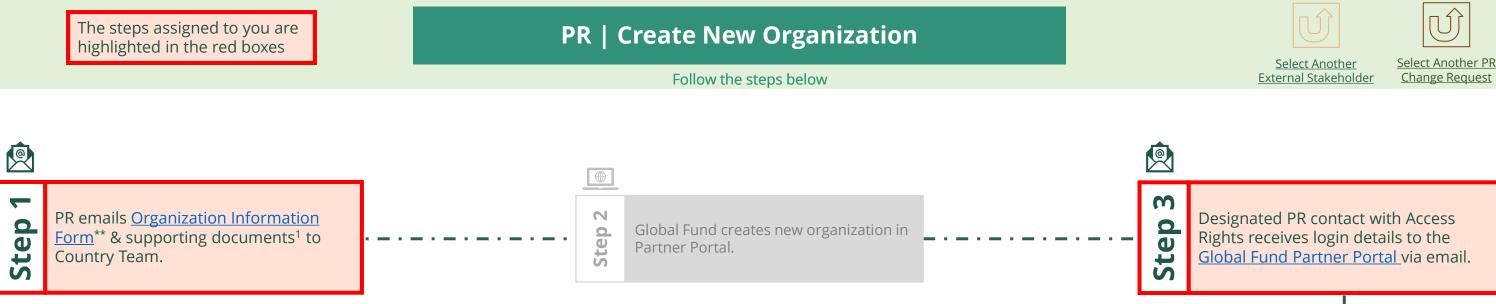

### Who am I?

Select from the below

1

Principal Recipient (PR)

Principal Recipient (PR) **Create New Organization** 

Via e-mail  $\oplus$ In the system