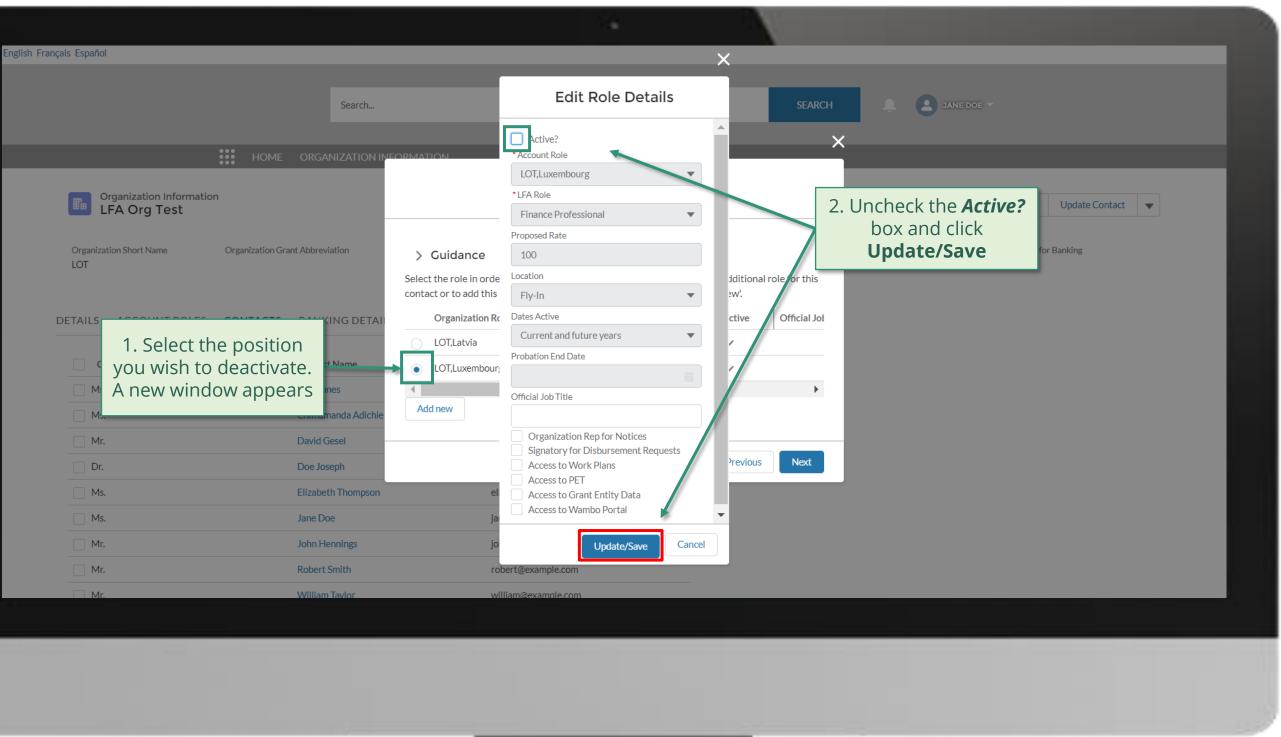

|
| Ms.     Ms.                                   | Elizabeth Thompson<br>Jane Doe   | requesting deactivation of one portfolio                     |                                          | ~                 |                                |               |
| Mr. Mr.                                       | John Hennings<br>Robert Smith    | robert@example.com                                           | Next                                     |                   |                                |               |
|                                               | Acte T 1                         |                                                              |                                          |                   |                                |               |





### Step 2i







### Step 2k

| English Français Español                                   |               |                                                                                                  |                                                 |          |               |                      |                        |               |
|------------------------------------------------------------|---------------|--------------------------------------------------------------------------------------------------|-------------------------------------------------|----------|---------------|----------------------|------------------------|---------------|
|                                                            | Search        |