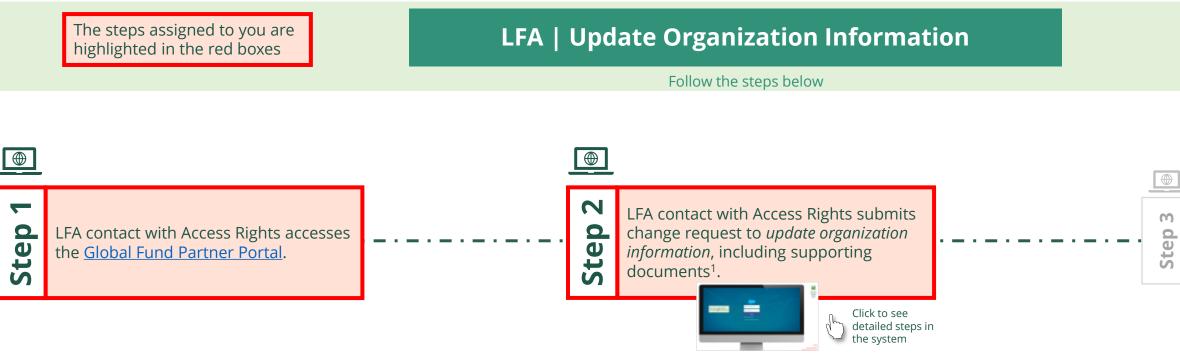

### Who am I?

Select from the below

1

Principal Recipient (PR)

Principal Recipient (PR) **Create New Organization** 

Via e-mail  $\oplus$ In the system

#### Principal Recipient (PR) Update Organization Information

Select Another PR Change Request