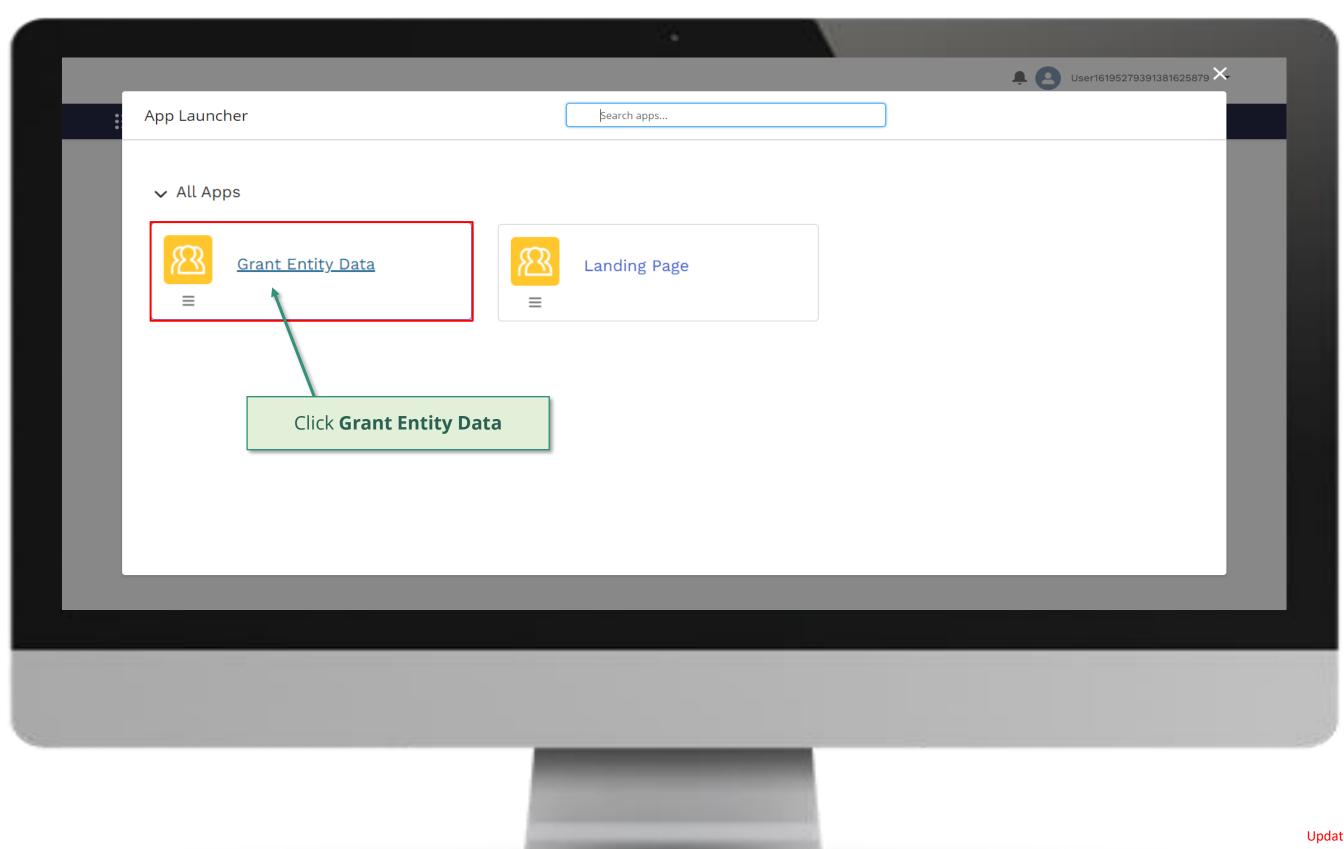

#### Step 2b

| Applaughter                                                   | kouch anns                  | <b>4</b> User1619527939 |
|---------------------------------------------------------------|-----------------------------|-------------------------|
| App Launcher  All Apps  Grant Entity Data  Click Grant Entity | βearch apps<br>Landing Page |                         |
|                                                               |                             |                         |