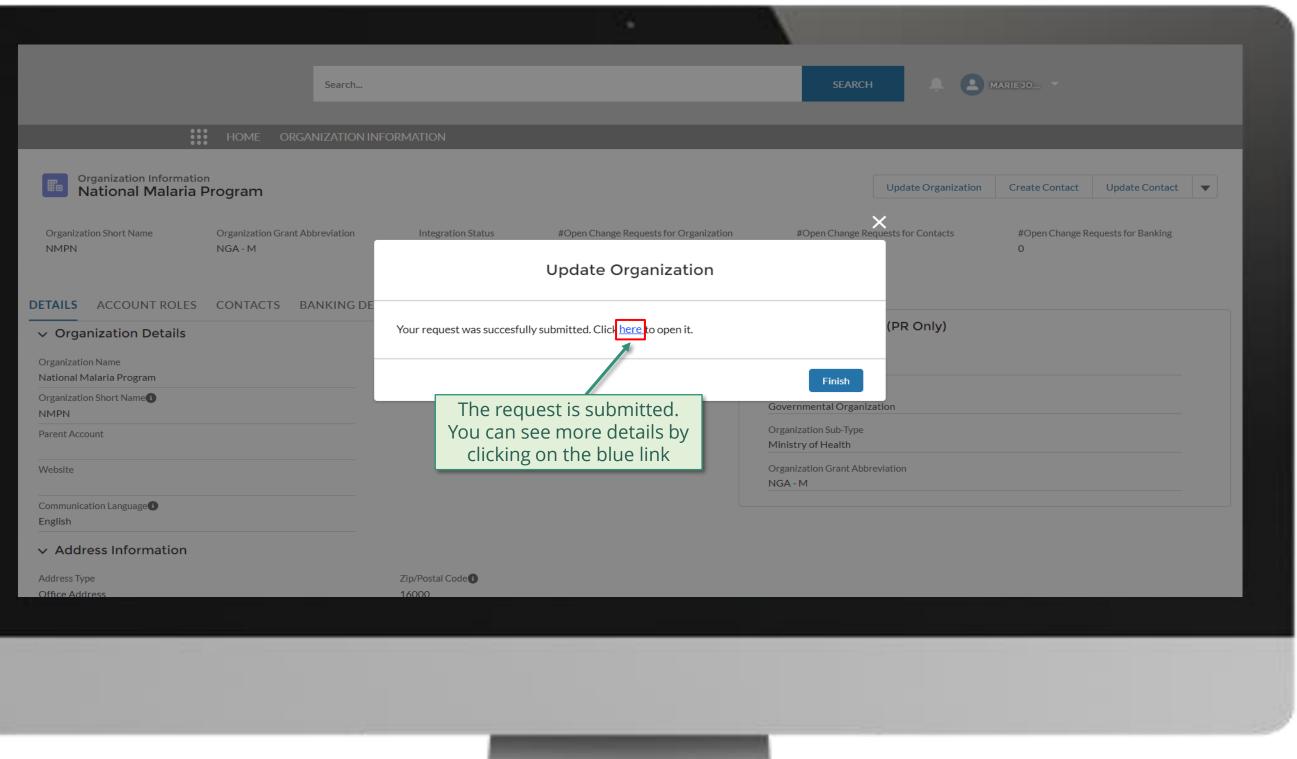

### Step 2k

| English Fran�ais Espanol                      |                                            |                                                                |                                                    |
|-----------------------------------------------|--------------------------------------------|----------------------------------------------------------------|----------------------------------------------------|
|                                               |                                            |                                                                |                                                    |
|                                               | Search.                                    | -                                                              | SEARCH A MARIE JO *                                |
|                                               |                                            |                                                                |                                                    |
| :                                             | HOME ORGANIZATIO                           | NINFORMATION                                                   |                                                    |
| Organization Informat<br>National Malaria     |                                            |                                                                | XUpdate Organization Create Contact Update         |
| Organization Short Name<br>NMPN               | Organization Grant Abbreviation<br>NGA - M | Create Banking Details                                         | ests for Contacts #Open Change Requests for I<br>O |
| DETAILS ACCOUNT ROLES                         | 5 CONTACTS BANKING                         | Your request was successfully submitted. Clic here to open it. |                                                    |
| ✓ Organization Details                        |                                            |                                                                | (PR Only)                                          |
| Organization Name<br>National Malaria Program |                                            | The request is submitted.                                      | Finish                                             |
| Organization Short Name<br>NMPN               |                                            | You can see more details by clicking on the blue link.         | Governmental Organization                          |
| Parent Account                                |                                            |                                                                | Organization Sub-Type<br>Ministry of Health        |
| Website                                       |                                            |                                                                | Organization Grant Abbreviation<br>NGA - M         |
| Communication Language ()                     |                                            |                                                                |                                                    |
| English                                       |                                            |                                                                |                                                    |
| ✓ Address Information                         |                                            |                                                                |                                                    |