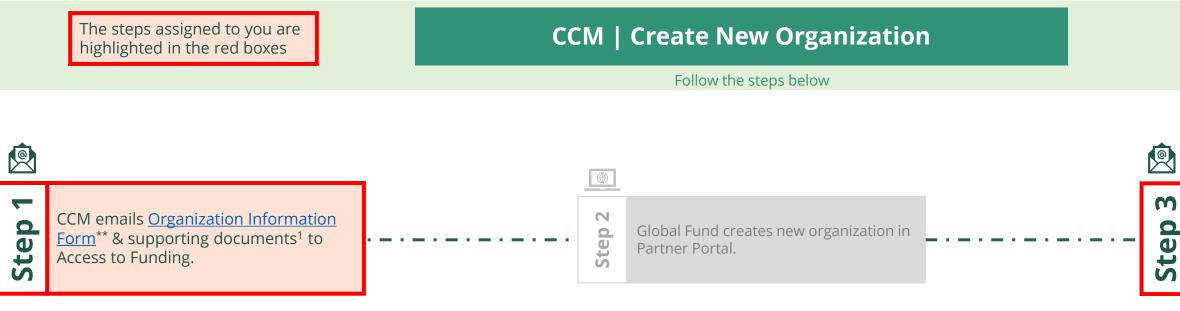

|
|                                                                                    |                                                                                                                                  |                                         |                |                                                                                                                                                                                                                                                                                                                           |





Click here to go back to the overview page

# Step 2j



# **Grant Entity Data (GED) Interactive Manual**



Country Coordinating Mechanism (CCM)



# **Grant Entity Data (GED) Interactive Manual**







Country Coordinating Mechanism (CCM ) Create New Organization





Select Another CCM Change Request

Designated CCM focal point with Access Rights receives login details to the <u>Global Fund Partner Portal</u> via email.





# **Grant Entity Data (GED) Interactive Manual**









Country Coordinating Mechanism (CCM) **Update Organization Information** 





Select Another CCM **Change Request** 

Global Fund reviews and validates the changes.











### Step 2a

|                                                                           | 14                                                             |           |                    |                |
|---------------------------------------------------------------------------|------------------------------------------------