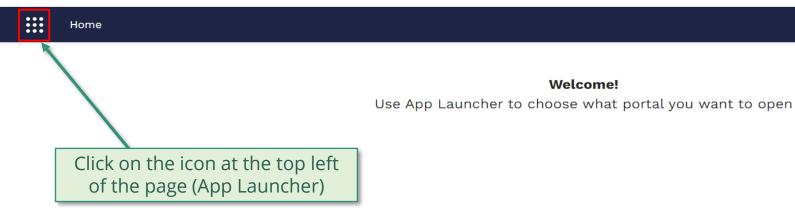

### Who am I?

Select from the below

1

Principal Recipient (PR)

Principal Recipient (PR) **Create New Organization** 

Via e-mail  $\oplus$ In the system