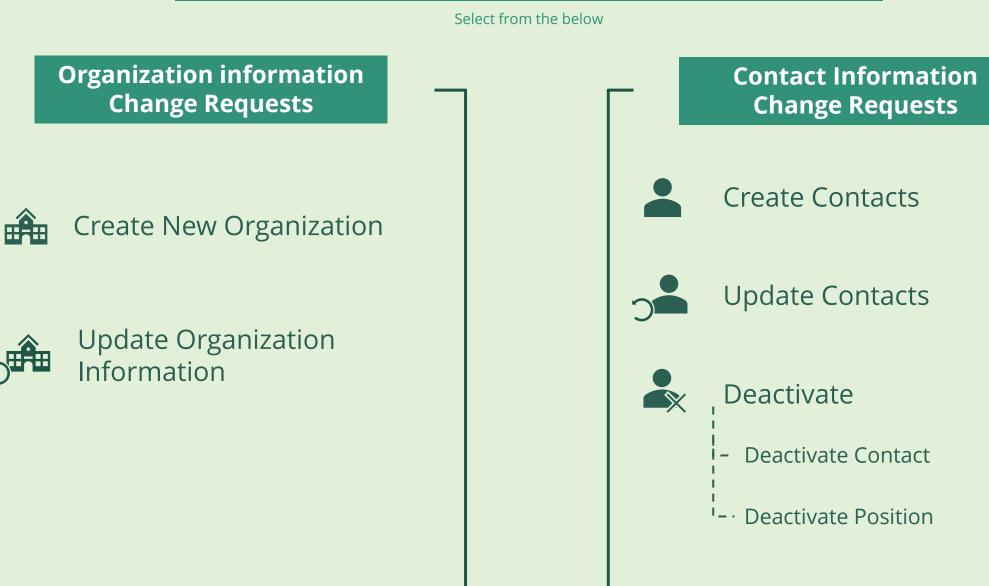

### Who am I?

Select from the below

1

Principal Recipient (PR)

Principal Recipient (PR) **Create New Organization** 

Via e-mail  $\oplus$ In the system