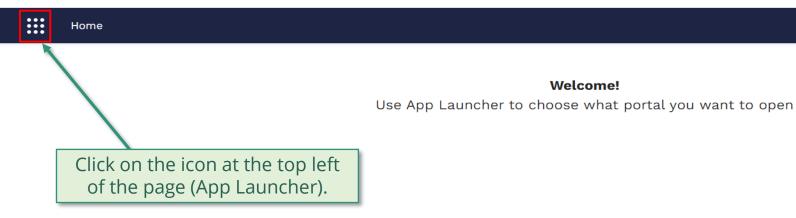

#### Step 2a

Welcome!

Back to the overview of the steps for this <u>request</u>

#### Step 2b