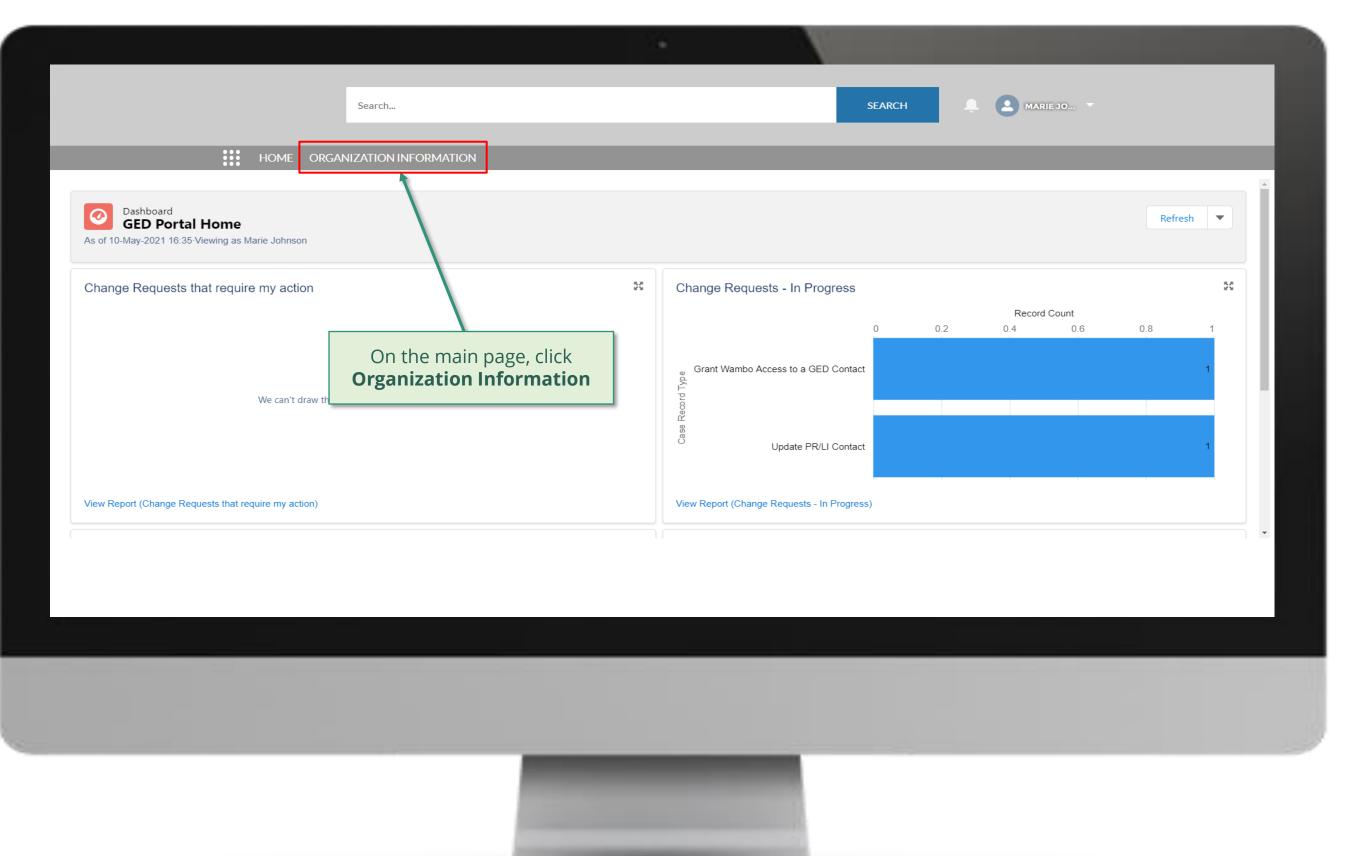

### Who am I?

Select from the below

1

Principal Recipient (PR)

Principal Recipient (PR) **Create New Organization** 

Via e-mail  $\oplus$ In the system