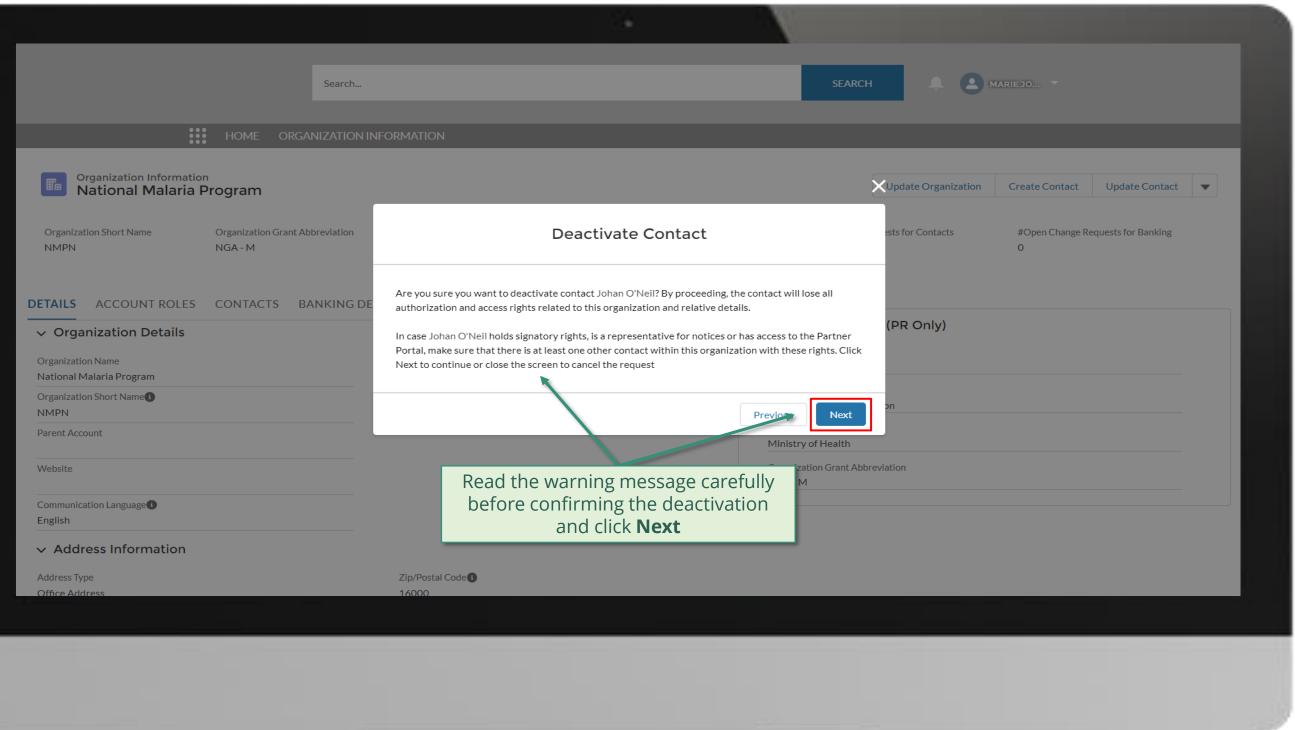

|
| Website                                             |                                      |                                                                 |                           | Next   | ation               |                                |
| Communication Language English Address Information  | Sele                                 | ect the contact you want to<br>leactivate and click <b>Next</b> |                           |        |                     |                                |
| Address Type<br>Office Address                      |                                      | Zip/Postal Code 🚺<br>16000                                      |                           |        |                     |                                |







# Step 2g





Back to the overview of <u>the steps</u> <u>for this</u> <u>request</u>

#### Step 2h

|                                                                                                                                          | Search                                                                  |                    | SEARCH                                                                            | A 0                 | MARIE JO 🔻                       |
|------------------------------------------------------------------------------------------------------------------------------------------|-------------------------------------------------------------------------|--------------------|-----------------------------------------------------------------------------------|-------------