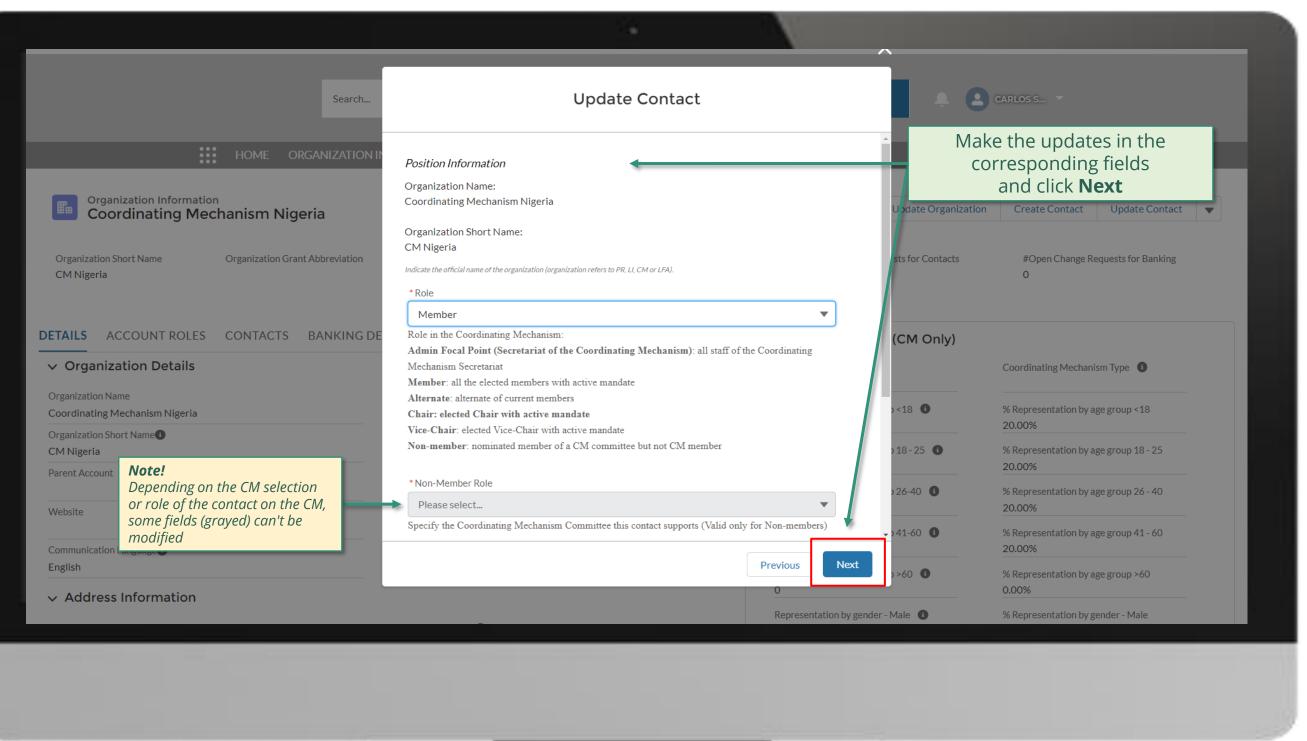

#### Principal Recipient (PR) Update Organization Information

Select Another PR Change Request