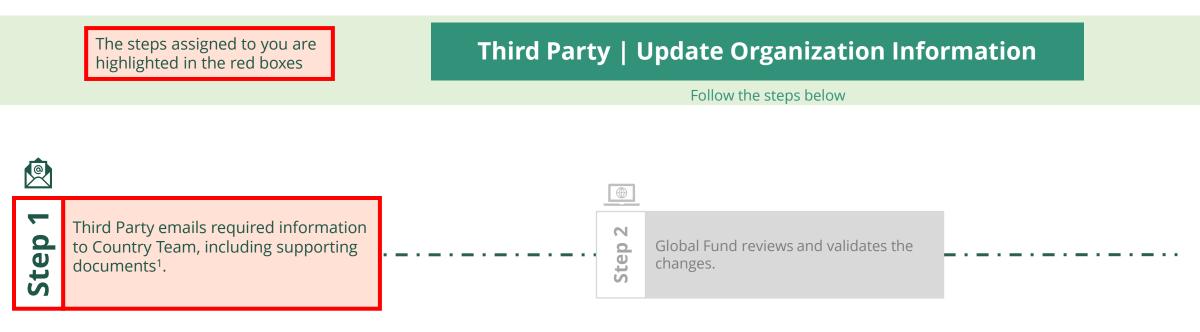

|
| LFA Org Test               |                 | requesting deactivation of           | f one portfolio |                     |                                                              |

#### > System Information (Technical Details)





Back to the overview of the steps for this request

Click here to go back to the overview page







### Select the type of change request

Select from the below

### Organization information Change Requests



Create New Organization



Update Organization Information



Link Existing Third Party with PR Banking Information Change Requests



Create/Update Banking Information Third Party









#### Third Party **Create New Organization**





### Updated GED reflected in **Global Fund Partner Portal**









### Third Party Update Organization Information





### Updated GED reflected in **Global Fund Partner Portal**









### Third Party Link Existing Third Party with PR





### Updated GED reflected in **Global Fund Partner Portal**



<sup>1</sup> 1 See Operational Policy Manual (OPM) Annex 3 on required supporting documents







### Third Party Create/Update Banking Information