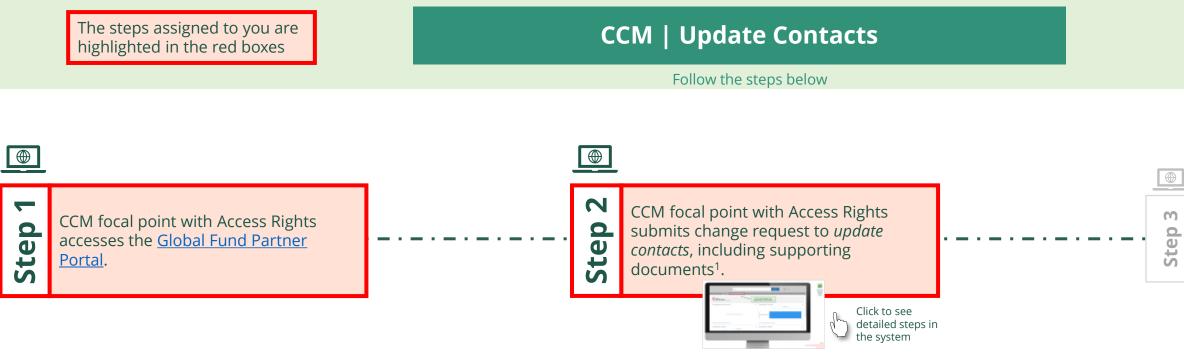

### Who am I?

Select from the below

1

Principal Recipient (PR)

Principal Recipient (PR) **Create New Organization** 

Via e-mail  $\oplus$ In the system

#### Principal Recipient (PR) Update Organization Information

Select Another PR Change Request