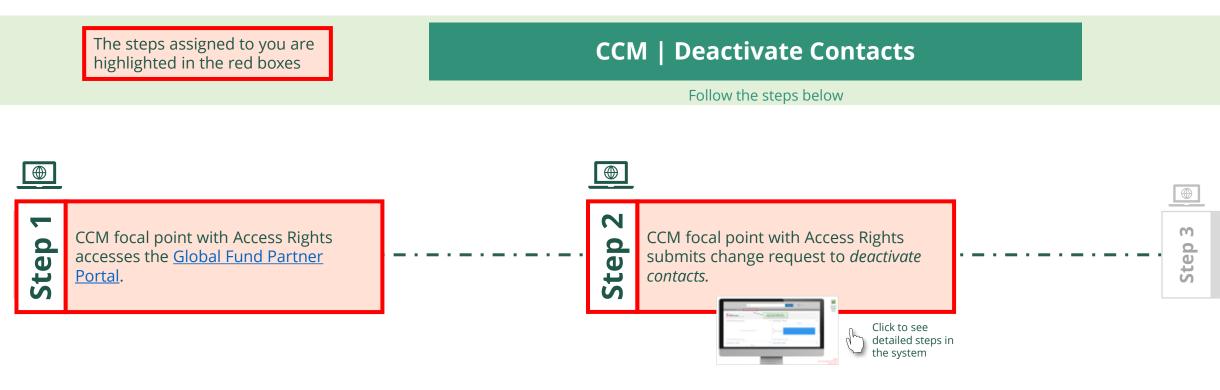

### Who am I?

Select from the below

1

Principal Recipient (PR)

Principal Recipient (PR) **Create New Organization** 

Via e-mail  $\oplus$ In the system