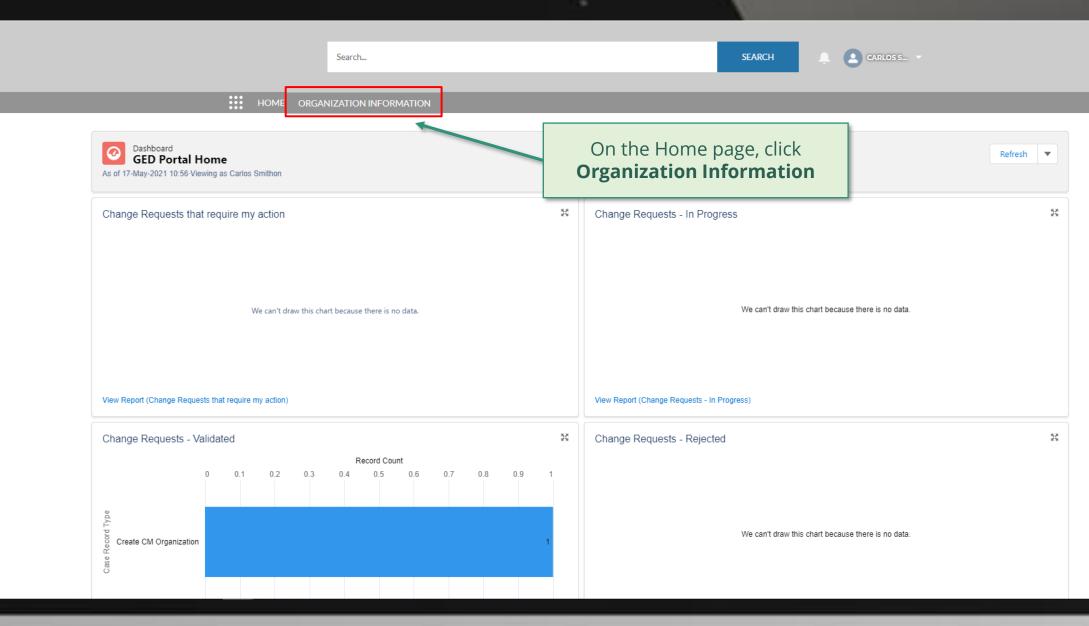

### Who am I?

Select from the below

1

Principal Recipient (PR)

Principal Recipient (PR) **Create New Organization** 

Via e-mail  $\oplus$ In the system