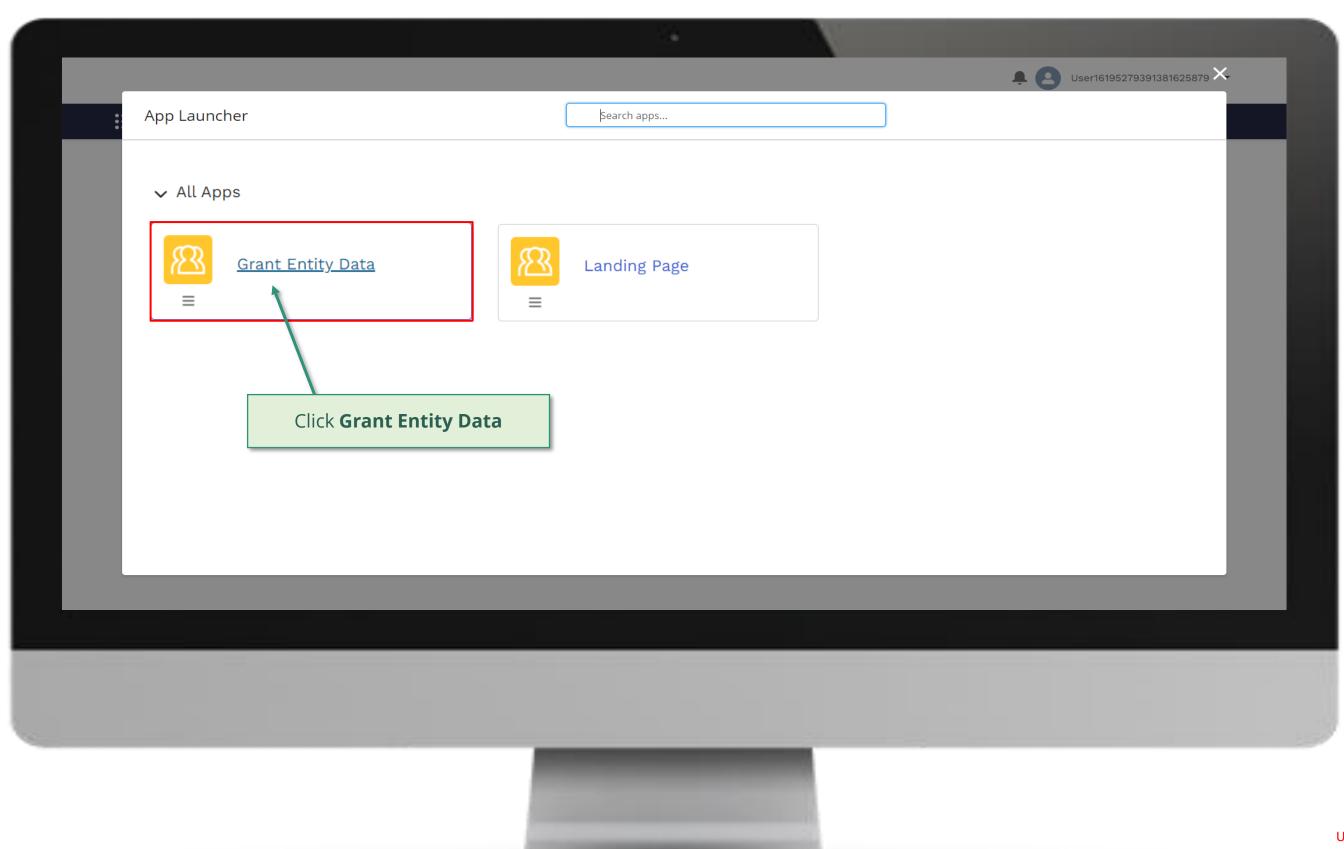

#### Step 2b

| Applaughter                                                   | kouch anns                  | <b>4</b> User1619527939 |
|---------------------------------------------------------------|-----------------------------|-------------------------|
| App Launcher  All Apps  Grant Entity Data  Click Grant Entity | βearch apps<br>Landing Page |                         |
|                                                               |                             |                         |